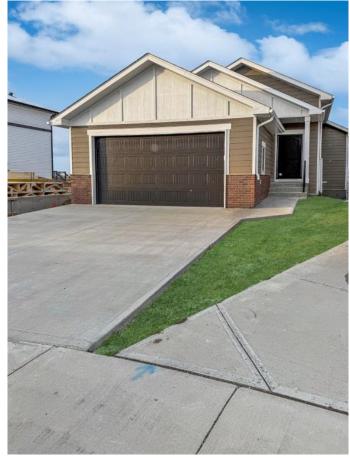

### \$594,900

5 Bedroom, 3.00 Bathroom, 1,378 sqft Residential on 0.10 Acres

Garry Station, Lethbridge, Alberta

Welcome to 375 Skeena Crescent! This beautiful, brand-new 5-bedroom, 3-bathroom bungalow is fully developed with a spacious open-concept design. Located in Garry Station! This home offers the perfect balance of modern luxury and everyday comfort. With high-end finishes throughout, every detail has been thoughtfully designed to elevate your living experience. Enjoy the convenience of being just steps away from the YMCA, top-rated schools, and grocery stores, making it ideal for busy families. Bonus, the property backs onto a serene green stripe, providing added privacy and peaceful views. With easy access to major routes, your commute will be quick and stress-free. This turnkey home is more than just a place to liveâ€"it's a lifestyle of modern elegance and unmatched convenience. Don't wait contact your favourite REALTOR® today to book a showing!

#### **Exterior**

Exterior Features Other

Lot Description Back Yard, Backs on to Park/Green Space

Roof Asphalt Shingle

Construction Concrete

Foundation Poured Concrete