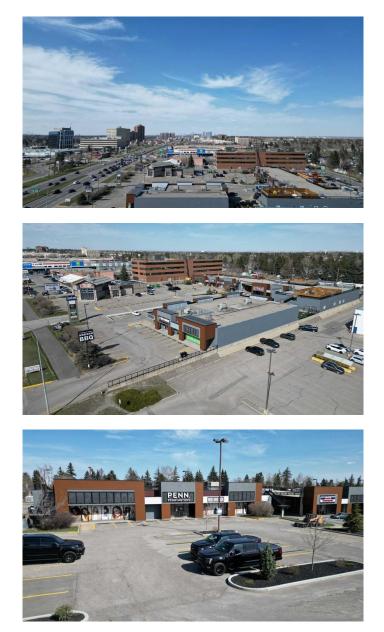

#### \$32

0 Bedroom, 0.00 Bathroom, Commercial on 3.69 Acres

Willow Park, Calgary, Alberta

Prime Anchor Tenant opportunity Grocery, Retail, Medical, Pharmacy, Financial, Professional. etc. available within Century Park Plaza, May 1, 2025. Up to 10,192 sq. ft. of flexible space. Subdivision considered, Key Highlights Include: highly sought after affluent community of Willow Park, Prime exposure high visibility location with signage opportunities along high traffic corridor. Impressive recently renovated Centre offering tall glass storefront, high ceilings, and modern bright open space. Convenient ample parking including upper level parkade. The community, established tenants and high traffic exposure along Macleod Trail and Bonaventure Drive great a strong draw to the Centre. This space is currently tenant-occupied and available by appointment only. Please do not disturb current tenants.