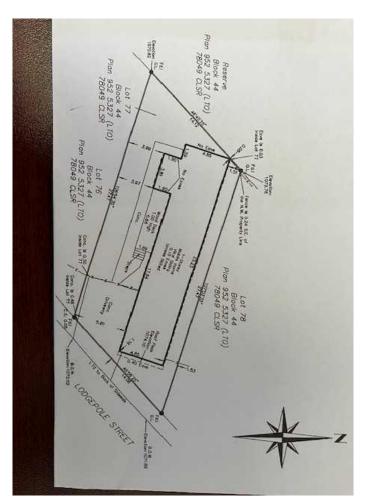

## \$379,000

0 Bedroom, 0.00 Bathroom, Land on 0.08 Acres

Jasper, Jasper, Alberta

Build your dream home on this vacant lot across from Snapes Hill and backed onto green space. Parks will need to receive the 'Certification of Completion" in order to give consent for lease transfer.

# **Community Information**

Address 1016 Lodgepole Street

Subdivision Jasper City Jasper

County Jasper, Municipality

Province Alberta
Postal Code T0E 1E0