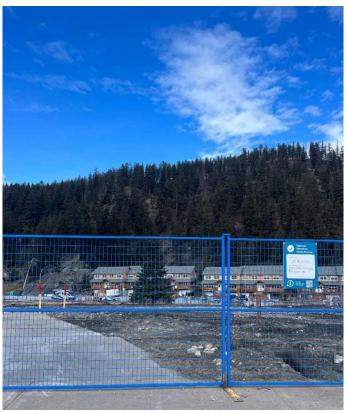

## \$379,000

0 Bedroom, 0.00 Bathroom, Land on 0.08 Acres

Jasper, Jasper, Alberta

Build your dream home on this vacant lot across from Snapes Hill and backed onto green space. Parks will need to receive the 'Certification of Completion" in order to give consent for lease transfer.