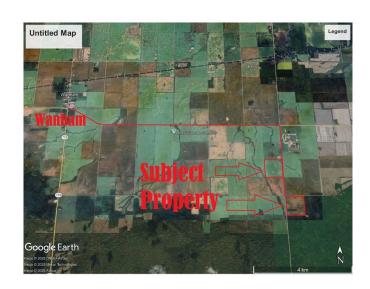

### \$650,000

0 Bedroom, 0.00 Bathroom, Agri-Business on 158.97 Acres

NONE, Rural Birch Hills County, Alberta

Excellent quarter section of prime farmland. Approximately 154 cultivated with the balance being an abandoned yardsite with older buildings and a dugout. Class 2 soil. The land is rented out for the 2025 crop year.

## **Community Information**

Address Range Road 23

Subdivision NONE

City Rural Birch Hills County

County Birch Hills County

Province Alberta
Postal Code T0H 3P0

Date Listed April 8th, 2025

Days on Market 73
Zoning AG-1