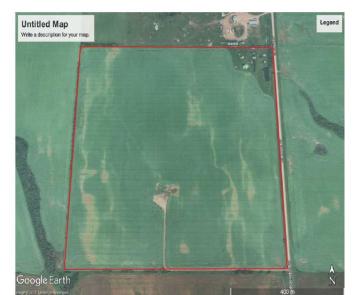

### \$650,000

0 Bedroom, 0.00 Bathroom, Agri-Business on 158.97 Acres

NONE, Rural Birch Hills County, Alberta

Excellent quarter section of prime farmland. Approximately 154 cultivated with the balance being an abandoned yardsite with older buildings and a dugout. Class 2 soil. The land is rented out for the 2025 crop year.

## **Essential Information**

MLS® # A2208985 Price \$650,000

Bathrooms 0.00 Acres 158.97

Type Agri-Business
Sub-Type Agriculture

Status Active