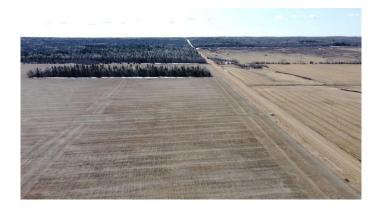

### \$600,000

0 Bedroom, 0.00 Bathroom, Agri-Business on 0.00 Acres

NONE, Rural Birch Hills County, Alberta

Excellent quarter section of prime farmland. Approximately 147 cultivated acres with approximately 9 acres of harvestable trees and the balance being low land. Class 2 soil. The land is rented out for the year 2025 growing season.