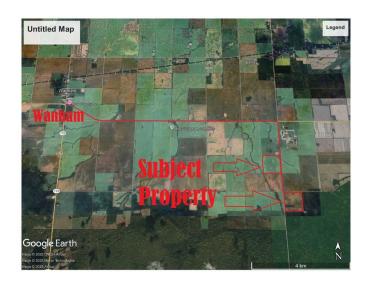

### \$600,000

0 Bedroom, 0.00 Bathroom, Agri-Business on 0.00 Acres

NONE, Rural Birch Hills County, Alberta

Excellent quarter section of prime farmland. Approximately 147 cultivated acres with approximately 9 acres of harvestable trees and the balance being low land. Class 2 soil. The land is rented out for the year 2025 growing season.

## **Community Information**

Address Range Road 23

Subdivision NONE

City Rural Birch Hills County

County Birch Hills County

Province Alberta
Postal Code T0H 3P0