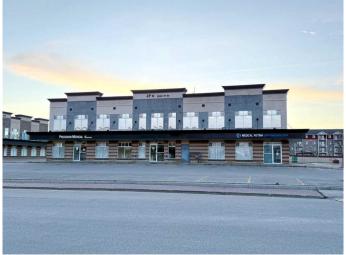

# \$20 - 200, 9805 97 Street, Grande Prairie

MLS® #A2209450

#### \$20

0 Bedroom, 0.00 Bathroom, Commercial on 0.00 Acres

Central Business District., Grande Prairie, Alberta

Unlock the potential of your business with this exceptional 6,000 sq.ft office space, available for lease in a highly accessible and professional commercial building. Perfectly suited for a wide range of professional services, this expansive suite offers a well-appointed, turnkey layout designed for productivity and comfort. The space includes 22 offices (including 5 double/partner sizes offices), 3 boardroom-sized spaces, interview room, 4 washrooms, staff/lunchroom, and a spacious reception area. There are large windows allowing for lots of light. Located in a well-maintained building with excellent curb appeal and parking, and an elevator, this property offers both functionality and prestige. Whether you're expanding your operations or establishing a new headquarters, this space is ready for immediate occupancy. Schedule a tour today and discover how this professional space can support your business success. Lease rate \$20.00/sf= \$10,000 + GST /mo. Additional rent includes condo fees, property tax, insurance and water \$4,544.24/mo. Total Rent =\$14,544 plus utilities & tenant insurance.