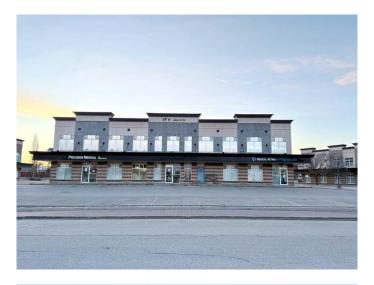

# \$20 - 200, 9805 97 Street, Grande Prairie

MLS® #A2209450

#### \$20

0 Bedroom, 0.00 Bathroom, Commercial on 0.00 Acres

Central Business District., Grande Prairie, Alberta

Unlock the potential of your business with this exceptional 6,000 sq.ft office space, available for lease in a highly accessible and professional commercial building. Perfectly suited for a wide range of professional services, this expansive suite offers a well-appointed, turnkey layout designed for productivity and comfort. The space includes 22 offices (including 5 double/partner sizes offices), 3 boardroom-sized spaces, interview room, 4 washrooms, staff/lunchroom, and a spacious reception area. There are large windows allowing for lots of light. Located in a well-maintained building with excellent curb appeal and parking, and an elevator, this property offers both functionality and prestige. Whether you're expanding your operations or establishing a new headquarters, this space is ready for immediate occupancy. Schedule a tour today and discover how this professional space can support your business success. Lease rate \$20.00/sf= \$10,000 + GST /mo. Additional rent includes condo fees, property tax, insurance and water \$4,544.24/mo. Total Rent =\$14,544 plus utilities & tenant insurance.