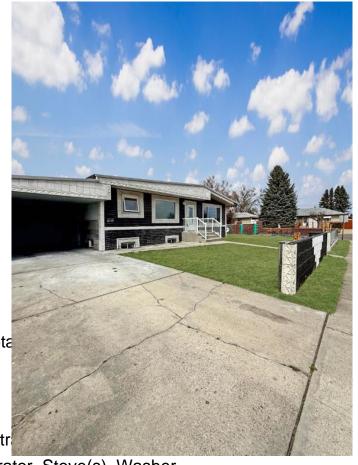

## \$499,900

6 Bedroom, 2.00 Bathroom, 1,102 sqft Residential on 0.14 Acres

Majestic Place, Lethbridge, Alberta

Welcome to this 601 25St North, This 6-bedroom non-conforming suited home is situated on a large corner lot. Offering ample space and versatility, this property features 3 bedrooms on the upper level and 3 bedrooms below, perfect for multi-generational living or future suite development. The home boasts a double detached garage and plenty of room for outdoor enjoyment. Enjoy the convenience of being located near popular amenities including shopping, dining, and entertainment, with easy access to Walmart and a variety of food places. This home is ideal for those seeking a blend of comfort, convenience, and potential for future growth. Don't miss out on this opportunity and call your favourite REALTOR® today!

#### **Amenities**

Parking Spaces 5

Parking Carport, Double Garage Deta

# of Garages 2