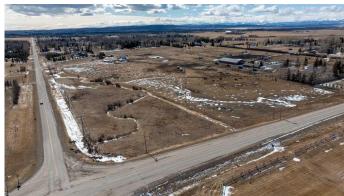

## \$3,800,000

3 Bedroom, 2.00 Bathroom, 1,399 sqft Residential on 19.21 Acres

Springbank, Rural Rocky View County, Alberta

Offering of 19.2 Acres of development land located immediately SW of Springbank High School and the Springbank Park for All Seasons. Legal title of (East ½) Subdivision 16 NE-21-24-03-05, owned by the existing family since 1960 and currently leased to a local horse operation. The current zoning designation is Residential, Rural District (R-RUR). In the Draft 2024 Springbank Area Structure Plan, this parcel of land has a future zoning as Infill Residential where future lots in the infill residential area will range between +0.8 to +1.6 ha (+2 to. +4 acres) in size, or whatever is most prevalent on adjacent lands or in the immediate area. This parcel can be serviced for water by CalAlta and the water line can be tied into at the Springbank High School hub. This has been confirmed to be within the CalAlta area for servicing. The cost to tie into this service can be discussed with CalAlta directly. The current owner attended 2024 Public Hearings for the Springbank Area Structure Plan and presented amendments to this particular parcel that they felt would enhance future development possibilities to this area and the Springbank community. A future owner may consider utilizing this parcel of land with its current land designation or may also consider working with a planning and independent consultant if they wish to apply to Rocky View County to change the land use designation, being that community and