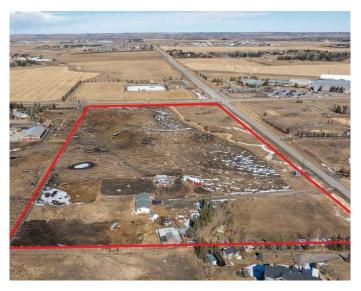

## \$3,800,000

3 Bedroom, 2.00 Bathroom, 1,399 sqft Residential on 19.21 Acres

Springbank, Rural Rocky View County, Alberta

Offering of 19.2 Acres of development land located immediately SW of Springbank High School and the Springbank Park for All Seasons. Legal title of (East ½) Subdivision 16 NE-21-24-03-05, owned by the existing family since 1960 and currently leased to a local horse operation. The current zoning designation is Residential, Rural District (R-RUR). In the Draft 2024 Springbank Area Structure Plan, this parcel of land has a future zoning as Infill Residential where future lots in the infill residential area will range between +0.8 to +1.6 ha (+2 to. +4 acres) in size, or whatever is most prevalent on adjacent lands or in the immediate area. This parcel can be serviced for water by CalAlta and the water line can be tied into at the Springbank High School hub. This has been confirmed to be within the CalAlta area for servicing. The cost to tie into this service can be discussed with CalAlta directly. The current owner attended 2024 Public Hearings for the Springbank Area Structure Plan and presented amendments to this particular parcel that they felt would enhance future development possibilities to this area and the Springbank community. A future owner may consider utilizing this parcel of land with its current land designation or may also consider working with a planning and independent consultant if they wish to apply to Rocky View County to change the land use designation, being that community and