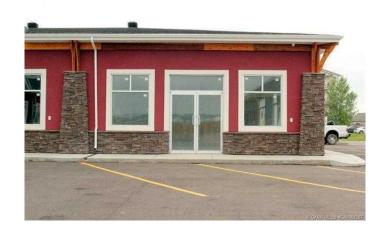

#### \$20

0 Bedroom, 0.00 Bathroom, Commercial on 0.00 Acres

Hewlett Park, Sylvan Lake, Alberta

Discover 1,285 sq. ft. of versatile commercial space situated at the high-traffic intersection of Highway 20 and Herder Drive. This sought-after location offers exceptional visibility and easy accessâ€"ideal for a wide range of business ventures. Act quickly to secure your spot .