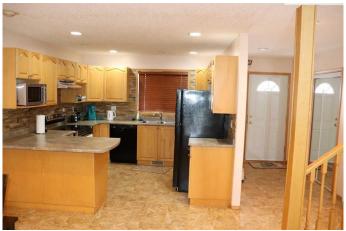

### Interior

Interior Features Ceiling Fan(s), High Ceilings

Appliances Dryer, Microwave Hood Fan, Refrigerator, Stove(s), Washer, Window

Coverings

Heating Forced Air, Natural Gas

Cooling None Fireplace Yes