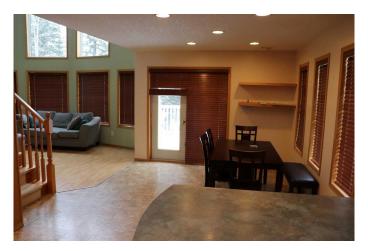

### Interior

Interior Features Ceiling Fan(s), High Ceilings

Appliances Dryer, Microwave Hood Fan, Refrigerator, Stove(s), Washer, Window

Coverings

Heating Forced Air, Natural Gas

Cooling None Fireplace Yes