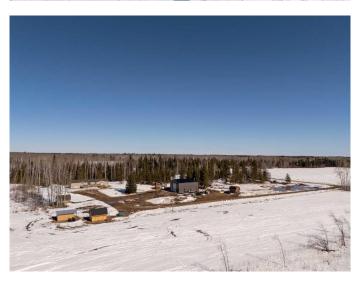

### \$615,000

4 Bedroom, 2.00 Bathroom, 1,520 sqft Residential on 8.48 Acres

NONE, Rural Mackenzie County, Alberta

Set on a beautifully private 8.48 acres surrounded by towering spruce trees, this 20x76 mobile home is in great condition and offers 4 bedrooms, 2 bathrooms and comfortable living with a spacious deck perfect for entertaining or relaxing outdoors. The property features a massive 32x48 shop complete with a mezzanine, ideal for storage, hobbies, or larger projects. Behind the property, a picturesque creek winds its way down to the Peace River, creating a peaceful natural backdrop. In addition to the main home, there's a 14x72 trailer on the property that offers excellent potential as a rental unit, providing a great opportunity for revenue. This is a rare find in an amazing locationâ€"private, scenic, and packed with possibility.

#### **Essential Information**

MLS® # A2211542 Price \$615,000

Bedrooms 4

Bathrooms 2.00

Full Baths 2

Square Footage 1,520 Acres 8.48

Year Built 2016

Type Residential Sub-Type Detached

#### **Exterior**

Exterior Features Garden, Private Yard

Lot Description Back Yard, Front Yard, Garden, Lawn, Many Trees, Private

Roof Asphalt Shingle

Construction Vinyl Siding

Foundation Wood