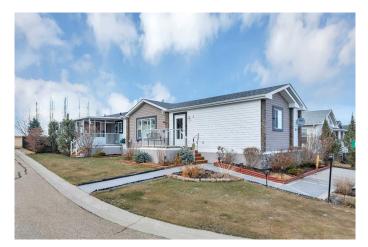

#### \$329,900

3 Bedroom, 2.00 Bathroom, 1,418 sqft Residential on 0.11 Acres

Lighthouse Point, Sylvan Lake, Alberta

Welcome to this beautifully maintained home located in a prime spot in the heart of Sylvan Lakeâ€"close to everything you need, yet tucked away enough to offer peace and quiet. Situated on its own lot, this charming property offers a triple-car driveway, a sun-filled sunroom, and a meticulously landscaped and fenced backyard, a storage shed, and thoughtful touches throughout. Step inside to discover a home thatâ€<sup>™</sup>s been lovingly updated and kept in immaculate condition. Enjoy vinyl plank flooring in the living room, fresh paint, and elegant shutter-style window coverings that enhance both style and privacy. The open-concept kitchen is a true centerpiece, offering natural sunlight, a large island with seating, and a layout perfect for entertaining. The primary suite is your private retreat, boasting a spacious walk-in closet, a 4-piece ensuite with a jacuzzi tub, and plenty of room to unwind. Off the laundry room, you'II find the sunroom, perfect for relaxing with a book, or your morning coffee. At the opposite end of the home, two additional generously sized bedrooms and another 4-piece bathroom provide plenty of room for family or guests. Whether you're downsizing, investing, or looking for your first home, this property offers low-maintenance living with no compromises on comfort or quality. Just move in and enjoy the lifestyle you deserve in beautiful Sylvan Lake!