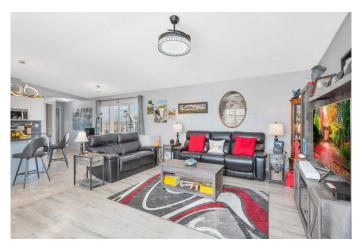

#### \$329,900

3 Bedroom, 2.00 Bathroom, 1,418 sqft Residential on 0.11 Acres

Lighthouse Point, Sylvan Lake, Alberta

Welcome to this beautifully maintained home located in a prime spot in the heart of Sylvan Lakeâ€"close to everything you need, yet tucked away enough to offer peace and quiet. Situated on its own lot, this charming property offers a triple-car driveway, a sun-filled sunroom, and a meticulously landscaped and fenced backyard, a storage shed, and thoughtful touches throughout. Step inside to discover a home thatâ€<sup>™</sup>s been lovingly updated and kept in immaculate condition. Enjoy vinyl plank flooring in the living room, fresh paint, and elegant shutter-style window coverings that enhance both style and privacy. The open-concept kitchen is a true centerpiece, offering natural sunlight, a large island with seating, and a layout perfect for entertaining. The primary suite is your private retreat, boasting a spacious walk-in closet, a 4-piece ensuite with a jacuzzi tub, and plenty of room to unwind. Off the laundry room, you'II find the sunroom, perfect for relaxing with a book, or your morning coffee. At the opposite end of the home, two additional generously sized bedrooms and another 4-piece bathroom provide plenty of room for family or guests. Whether you're downsizing, investing, or looking for your first home, this property offers low-maintenance living with no compromises on comfort or quality. Just move in and enjoy the lifestyle you deserve in beautiful Sylvan Lake!