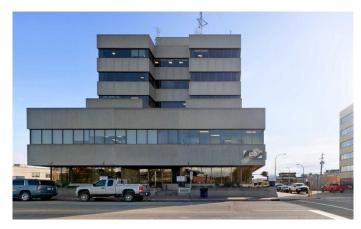

### \$14

0 Bedroom, 0.00 Bathroom, Commercial on 0.00 Acres

Central Business District., Grande Prairie, Alberta

Third floor space for lease in the Windsor Court professional building downtown Grande Prairie. Currently developed as office space with a reception area, 7 large offices, a boardroom, kitchen area and file storage room. Available for occupancy June 1, 2025. Common area costs are estimated at \$14 sq.ft. including utilities. Parking allocated on proportionate share. Landlord will consider demising space if so desired. Contact a commercial real estate professional for more information or to view.