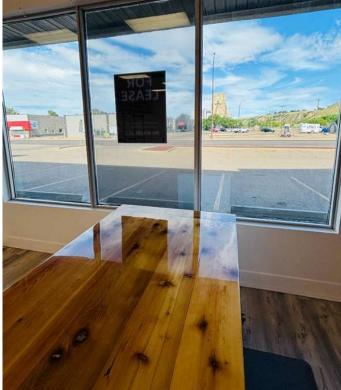

#### \$15

0 Bedroom, 0.00 Bathroom, Commercial on 0.00 Acres

NONE, Medicine Hat, Alberta

Looking for a great retail space in Medicine Hat? This space in Kingsway Crossing has been thoughtfully decorated, has loads of natural light including a skylight, a large front retail area with change rooms, rear storage area with kitchenette, office, washroom and rear entrance from rear parking lot, plus is professionally managed by a locally licensed firm. Starting at \$15.00NNN plus \$7.50/sq.ft. estimated occupancy costs per annum or \$2,880.00 plus GST, per month, plus separately metered utilities. Average monthly utilities are \$250.00 plus GST. Available immediately! Five year lease term preferred including an annual escalation.