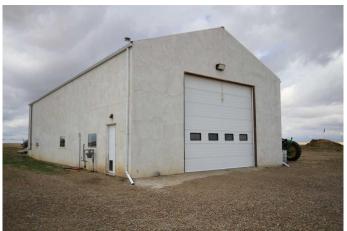

## \$659,900

6 Bedroom, 3.00 Bathroom, 1,411 sqft Residential on 6.13 Acres

NONE, Rural Taber, M.D. of, Alberta

If you're in search of an exceptional property zoned for Rural Agricultural use, this expansive six-acre estate is the perfect blend of tranquility and functionality, ideal for those seeking a serene rural lifestyle. The well-appointed mobile home boasts impressive 9-foot ceilings, creating an open and airy atmosphere, with a cozy sitting area featuring a gas fireplaceâ€"perfect for relaxing with a good book or entertaining friends and family. The home includes three bedrooms upstairs, including a primary suite with a walk-in closet and a luxurious 4-piece ensuite, along with an additional 3-piece bathroom on the main floor for added convenience. The walk-out basement provides even more space, showcasing a large family room alongside three additional bedrooms and another 3-piece bathroom. With central air conditioning and a high-efficiency furnace for year-round comfort, this property offers not only a comfortable living space but also significant agricultural advantages, including an irrigation system and reliable water supply for gardening or raising animals. Nestled in a serene environment, you can enjoy the peace and beauty of rural living while maintaining easy access to local amenities. One of the standout features is the heated 32' x 64' shop, equipped with a bathroom and ample storage space, making it a dream for tradespeople, hobbyists, or anyone wanting to embark on DIY projects. Don't miss this incredible opportunity to own a remarkable acreage that caters to