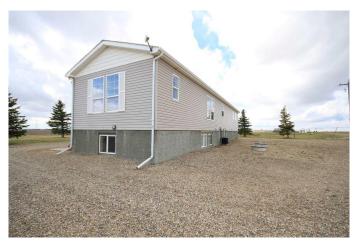

## \$659,900

6 Bedroom, 3.00 Bathroom, 1,411 sqft Residential on 6.13 Acres

NONE, Rural Taber, M.D. of, Alberta

If you're in search of an exceptional property zoned for Rural Agricultural use, this expansive six-acre estate is the perfect blend of tranquility and functionality, ideal for those seeking a serene rural lifestyle. The well-appointed mobile home boasts impressive 9-foot ceilings, creating an open and airy atmosphere, with a cozy sitting area featuring a gas fireplaceâ€"perfect for relaxing with a good book or entertaining friends and family. The home includes three bedrooms upstairs, including a primary suite with a walk-in closet and a luxurious 4-piece ensuite, along with an additional 3-piece bathroom on the main floor for added convenience. The walk-out basement provides even more space, showcasing a large family room alongside three additional bedrooms and another 3-piece bathroom. With central air conditioning and a high-efficiency furnace for year-round comfort, this property offers not only a comfortable living space but also significant agricultural advantages, including an irrigation system and reliable water supply for gardening or raising animals. Nestled in a serene environment, you can enjoy the peace and beauty of rural living while maintaining easy access to local amenities. One of the standout features is the heated 32' x 64' shop, equipped with a bathroom and ample storage space, making it a dream for tradespeople, hobbyists, or anyone wanting to embark on DIY projects. Don't miss this incredible opportunity to own a remarkable acreage that caters to