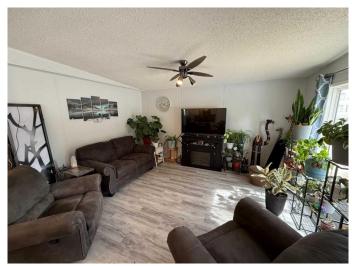

Step inside to find an open-concept kitchen, dining, and living area with new flooring throughout. The kitchen has been refreshed with modern touches and additional cabinetry has been added off the dining room and in the spacious laundry roomâ€"offering plenty of storage and functionality. Fresh paint throughout the home adds to the bright and inviting feel.