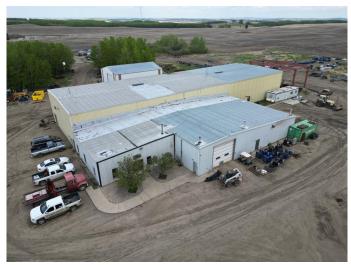

#### \$1,650,000

0 Bedroom, 0.00 Bathroom, Commercial on 0.00 Acres

NONE, Neilburg, Saskatchewan

The Ultimate Powerhouse Property Awaits! Just 22km south of Lashburn along Township Road 462, this industrial marvel is your ticket to unmatched opportunity. Boasting a massive 16,904 sq ft shop on over 9 meticulously maintained acres, this property offers everything you need to drive your businessâ€"or passion projectâ€"forward. With paved access, an impressive 5-ton crane, towering 18-foot doors, and robust concrete floors, this space is primed for manufacturing, a trucking hub, or even the ultimate "big man cave.― Inside, you'll find well-equipped offices, a parts room, change rooms, and every feature you need to streamline operations. But that's not allâ€"there's a separate 60x44 sq ft building, ideal for storage or expansion. The fully prepped yard site is designed to accommodate large vehicle parking with ease, making it a perfect fit for heavy-duty needs. Looking for even more? Three neighboring homes, each on separate titles, are negotiable additions to this propertyâ€"ideal for employee housing or investment. This is a one-of-a-kind opportunity to own a versatile space with endless potential. Don't miss your chance to make this powerhouse property your own!