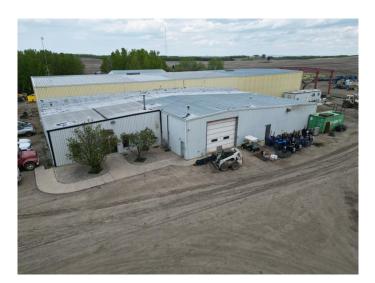

#### \$1,650,000

0 Bedroom, 0.00 Bathroom, Commercial on 0.00 Acres

NONE, Neilburg, Saskatchewan

The Ultimate Powerhouse Property Awaits! Just 22km south of Lashburn along Township Road 462, this industrial marvel is your ticket to unmatched opportunity. Boasting a massive 16,904 sq ft shop on over 9 meticulously maintained acres, this property offers everything you need to drive your businessâ€"or passion projectâ€"forward. With paved access, an impressive 5-ton crane, towering 18-foot doors, and robust concrete floors, this space is primed for manufacturing, a trucking hub, or even the ultimate "big man cave.― Inside, you'll find well-equipped offices, a parts room, change rooms, and every feature you need to streamline operations. But that's not allâ€"there's a separate 60x44 sq ft building, ideal for storage or expansion. The fully prepped yard site is designed to accommodate large vehicle parking with ease, making it a perfect fit for heavy-duty needs. Looking for even more? Three neighboring homes, each on separate titles, are negotiable additions to this propertyâ€"ideal for employee housing or investment. This is a one-of-a-kind opportunity to own a versatile space with endless potential. Don't miss your chance to make this powerhouse property your own!