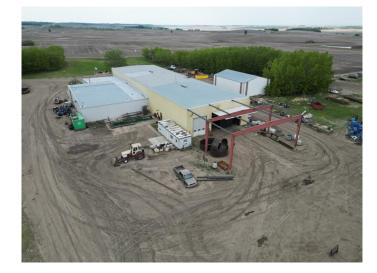

#### \$1,650,000

0 Bedroom, 0.00 Bathroom, Commercial on 0.00 Acres

NONE, Neilburg, Saskatchewan

The Ultimate Powerhouse Property Awaits! Just 22km south of Lashburn along Township Road 462, this industrial marvel is your ticket to unmatched opportunity. Boasting a massive 16,904 sq ft shop on over 9 meticulously maintained acres, this property offers everything you need to drive your businessâ€"or passion projectâ€"forward. With paved access, an impressive 5-ton crane, towering 18-foot doors, and robust concrete floors, this space is primed for manufacturing, a trucking hub, or even the ultimate "big man cave.― Inside, you'll find well-equipped offices, a parts room, change rooms, and every feature you need to streamline operations. But that's not allâ€"there's a separate 60x44 sq ft building, ideal for storage or expansion. The fully prepped yard site is designed to accommodate large vehicle parking with ease, making it a perfect fit for heavy-duty needs. Looking for even more? Three neighboring homes, each on separate titles, are negotiable additions to this propertyâ€"ideal for employee housing or investment. This is a one-of-a-kind opportunity to own a versatile space with endless potential. Don't miss your chance to make this powerhouse property your own!