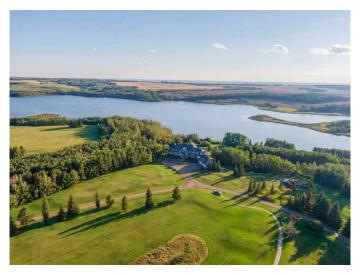

# \$13,875,000

17 Bedroom, 19.00 Bathroom, 21,498 sqft Residential on 290.40 Acres

NONE, Rural Lacombe County, Alberta

Located in the quiet, picturesque countryside of Lacombe County, the Gadsby Lake Estate is a once in a lifetime opportunity to own a secluded paradise offering just about everything you can dream of. Opulent architectural features and exquisite design elements are found throughout both the main residence and adjacent lodge, including the use of one-of-kind building materials from around the world. In addition to the 17 bedrooms and 31 bathrooms, this stunning estate boasts several specialty rooms including a library, a bright and airy atrium, a sauna and gym, large wine cellar, an indoor pool and lounge, a grand party room, private theatre, and games room. Each space is impeccably designed with elegance, comfort, and convenience in mind. Beautiful windows and outdoor seating lounges, deliver both spectacular lakefront views, and a feeling of tranquility and connection to the serene natural surroundings. Gorgeous stone fireplaces, rich wood accents, and suite-style guest quarters with spa-like ensuites create a warm, welcoming environment for owners and guests alike. A multitude of recreational amenities just for you can be found throughout the Estate's almost 300 acres. Hiking, fishing, canoeing, and tennis courts are just some of the activities that can be enjoyed in the utmost privacy., whenever you'd like. The property also features paved and natural

pathways through seemingly endless secluded parkland. Rolling hills, elaborate landscaping and lush gardens create an oasis unlike any other you'II find in Canada.