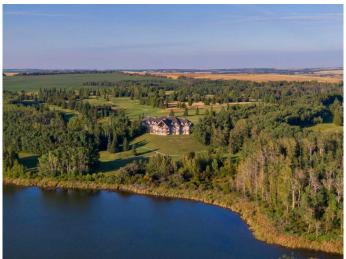

# \$13,875,000

17 Bedroom, 19.00 Bathroom, 21,498 sqft Residential on 290.40 Acres

NONE, Rural Lacombe County, Alberta

Located in the quiet, picturesque countryside of Lacombe County, the Gadsby Lake Estate is a once in a lifetime opportunity to own a secluded paradise offering just about everything you can dream of. Opulent architectural features and exquisite design elements are found throughout both the main residence and adjacent lodge, including the use of one-of-kind building materials from around the world. In addition to the 17 bedrooms and 31 bathrooms, this stunning estate boasts several specialty rooms including a library, a bright and airy atrium, a sauna and gym, large wine cellar, an indoor pool and lounge, a grand party room, private theatre, and games room. Each space is impeccably designed with elegance, comfort, and convenience in mind. Beautiful windows and outdoor seating lounges, deliver both spectacular lakefront views, and a feeling of tranquility and connection to the serene natural surroundings. Gorgeous stone fireplaces, rich wood accents, and suite-style guest quarters with spa-like ensuites create a warm, welcoming environment for owners and guests alike. A multitude of recreational amenities just for you can be found throughout the Estate's almost 300 acres. Hiking, fishing, canoeing, and tennis courts are just some of the activities that can be enjoyed in the utmost privacy., whenever you'd like. The property also features paved and natural

pathways through seemingly endless secluded parkland. Rolling hills, elaborate landscaping and lush gardens create an oasis unlike any other you'II find in Canada.