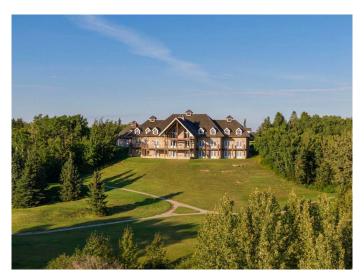

# \$13,875,000

17 Bedroom, 19.00 Bathroom, 21,498 sqft Residential on 290.40 Acres

NONE, Rural Lacombe County, Alberta

Located in the quiet, picturesque countryside of Lacombe County, the Gadsby Lake Estate is a once in a lifetime opportunity to own a secluded paradise offering just about everything you can dream of. Opulent architectural features and exquisite design elements are found throughout both the main residence and adjacent lodge, including the use of one-of-kind building materials from around the world. In addition to the 17 bedrooms and 31 bathrooms, this stunning estate boasts several specialty rooms including a library, a bright and airy atrium, a sauna and gym, large wine cellar, an indoor pool and lounge, a grand party room, private theatre, and games room. Each space is impeccably designed with elegance, comfort, and convenience in mind. Beautiful windows and outdoor seating lounges, deliver both spectacular lakefront views, and a feeling of tranquility and connection to the serene natural surroundings. Gorgeous stone fireplaces, rich wood accents, and suite-style guest quarters with spa-like ensuites create a warm, welcoming environment for owners and guests alike. A multitude of recreational amenities just for you can be found throughout the Estate's almost 300 acres. Hiking, fishing, canoeing, and tennis courts are just some of the activities that can be enjoyed in the utmost privacy., whenever you'd like. The property also features paved and natural

pathways through seemingly endless secluded parkland. Rolling hills, elaborate landscaping and lush gardens create an oasis unlike any other you'II find in Canada.