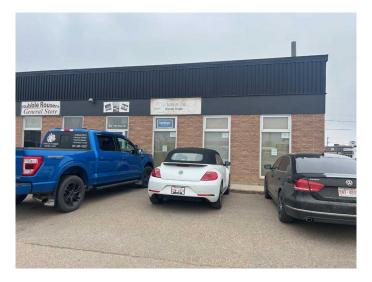

### \$8

0 Bedroom, 0.00 Bathroom, Commercial on 0.00 Acres

South West Industrial, Medicine Hat, Alberta

This 1,965 sq. ft. retail/office space in SW Light Industrial Medicine Hat offers versatility with five distinct areas and two restrooms. The storefront features large windows for ample natural light and includes three dedicated parking stalls plus shared side parking. The main area is finished with stylish vinyl plank flooring, ideal for retail or office use!