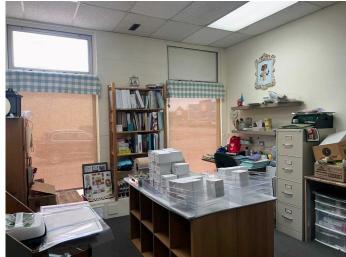

### \$8

0 Bedroom, 0.00 Bathroom, Commercial on 0.00 Acres

South West Industrial, Medicine Hat, Alberta

This 1,965 sq. ft. retail/office space in SW Light Industrial Medicine Hat offers versatility with five distinct areas and two restrooms. The storefront features large windows for ample natural light and includes three dedicated parking stalls plus shared side parking. The main area is finished with stylish vinyl plank flooring, ideal for retail or office use!