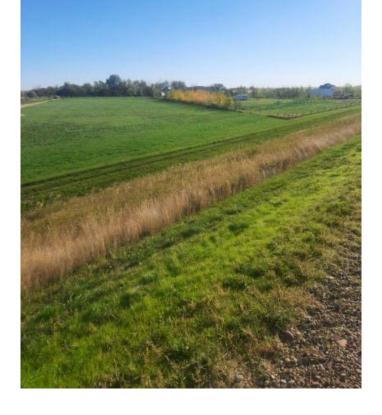

#### \$149,000

0 Bedroom, 0.00 Bathroom, Land on 3.95 Acres

NONE, Rural Forty Mile No. 8, County of, Alberta

Build your dream home near a lake! Fantastic opportunity to develop this 3.9 acre parcel which has power and gas to the lot line and is part of the water co-op. Lot is ready for development, sheltered by the dam, and is within walking distance to the lake! Located just past Golden Sheaf Park, a 20 minute drive from Medicine Hat. Imagine owning a little piece of paradise! Call to see it or for more details.