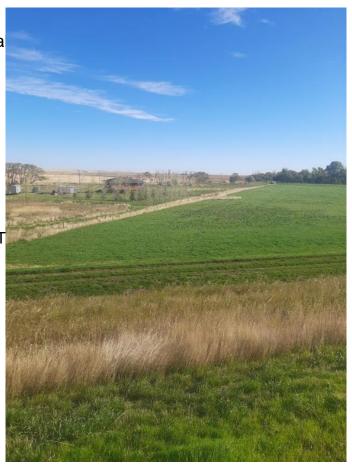

#### \$149,000

0 Bedroom, 0.00 Bathroom, Land on 3.95 Acres

NONE, Rural Forty Mile No. 8, County of, Alberta

Build your dream home near a lake! Fantastic opportunity to develop this 3.9 acre parcel which has power and gas to the lot line and is part of the water co-op. Lot is ready for development, sheltered by the dam, and is within walking distance to the lake! Located just past Golden Sheaf Park, a 20 minute drive from Medicine Hat. Imagine owning a little piece of paradise! Call to see it or for more details.