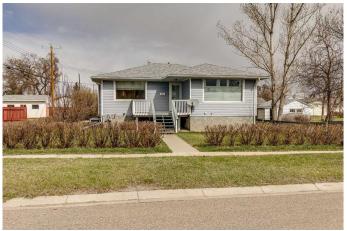

# \$349,900 - 5140 53 Avenue, Stavely

MLS® #A2213828

## \$349,900

4 Bedroom, 3.00 Bathroom, 1,082 sqft Residential on 0.14 Acres

NONE, Stavely, Alberta

Cozy bungalow in Stavely with double detached garage. This home was moved from Calgary and placed onto a new foundation in approximately 2007, age of the house is unknown. The home has hardwood floors, a gas fireplace, bright open floor plan, 3 full bathrooms, main floor laundry, 4 bedrooms in total, a fully developed basement, a covered back deck. There is an asphalt parking pad and a lovely garden area in the backyard. Perfect home to enjoy quieter living at a great price. Book your showing today.