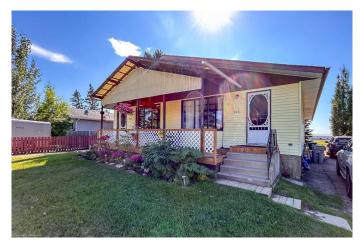

# \$279,900

6 Bedroom, 4.00 Bathroom, 1,767 sqft Residential on 0.18 Acres

NONE, Lashburn, Saskatchewan

Welcome to 304 & 306 2 Street W, Lashburn – a fantastic investment opportunity in a charming, quiet community just a short commute to Lloydminster. This fully occupied duplex is well-maintained, with Unit 306 featuring recent updates, including new flooring, a refreshed kitchen, and fresh paint. Unit 304 has updated flooring as well. Both units offer ample parking and are nestled in a peaceful area. Explore the floor plans to see the practical layouts that make this property an excellent addition to your portfolio.

# **Community Information**

Address 304 & 306 2 Street W

Subdivision NONE

City Lashburn

County Saskcatchewan Province Saskatchewan

Postal Code S0M 1H0

## **Exterior**

Exterior Features None

Lot Description Back Lane, Back Yard, Front Yard, Lawn, Rectangular Lot

Roof Asphalt Shingle

Construction Vinyl Siding, Wood Frame

Foundation Poured Concrete