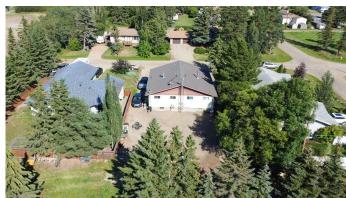

# \$279,900

6 Bedroom, 4.00 Bathroom, 1,767 sqft Residential on 0.18 Acres

NONE, Lashburn, Saskatchewan

Welcome to 304 & 306 2 Street W, Lashburn – a fantastic investment opportunity in a charming, quiet community just a short commute to Lloydminster. This fully occupied duplex is well-maintained, with Unit 306 featuring recent updates, including new flooring, a refreshed kitchen, and fresh paint. Unit 304 has updated flooring as well. Both units offer ample parking and are nestled in a peaceful area. Explore the floor plans to see the practical layouts that make this property an excellent addition to your portfolio.

#### **Amenities**

Parking Spaces 4

Parking Driveway, Parking Pad

## **Exterior**

Exterior Features None

Lot Description Back Lane, Back Yard, Front Yard, Lawn, Rectangular Lot

Roof Asphalt Shingle

Construction Vinyl Siding, Wood Frame

Foundation Poured Concrete