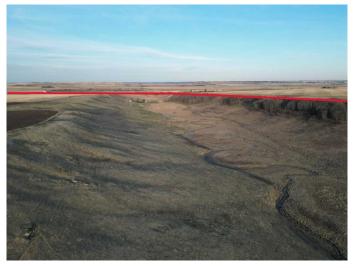

### \$6,200,000

0 Bedroom, 0.00 Bathroom, Land on 617.00 Acres

NONE, Rural Rocky View County, Alberta

Amazing Opportunity, a total of 617 acres of prime land, these large parcels are hard to come by and so close to Airdrie. Two (2) miles from Airdrie city limits, ½ mile west of Apple Creek Golf Course. Includes an old farmstead with services, and approx. 400 acres cultivated, creek, springs, excellent native grass a must to see for its beauty and a chance to add to your land base or a great investment to hold and watch Land values grow.