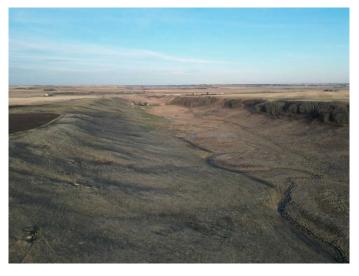

### \$6,200,000

0 Bedroom, 0.00 Bathroom, Land on 617.00 Acres

NONE, Rural Rocky View County, Alberta

Amazing Opportunity, a total of 617 acres of prime land, these large parcels are hard to come by and so close to Airdrie. Two (2) miles from Airdrie city limits, ½ mile west of Apple Creek Golf Course. Includes an old farmstead with services, and approx. 400 acres cultivated, creek, springs, excellent native grass a must to see for its beauty and a chance to add to your land base or a great investment to hold and watch Land values grow.