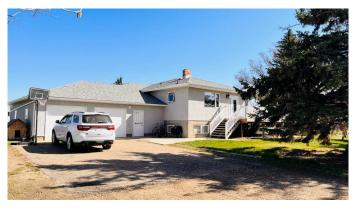

# \$580,000

4 Bedroom, 2.00 Bathroom, 1,488 sqft Residential on 3.93 Acres

NONE, Burdett, Alberta

Here's a little prairie oasis for you acreage hunter's! Located north of Burdett is this little 3.93 acres just waiting for that next family to come in and start your country style living at it's best! Spacious 1488 square foot home with full basement, 4 beds 2 baths and a huge family room with a wood stove(not completed) to enjoy the cold winter evenings! The 30' x 40' shop is heated and great for working on whatever project you might want to tackle. There 's a lot of things to do on an acreage buyer's so call your REALTOR® today and book your very own private viewing!

#### **Essential Information**

MLS® # A2214609 Price \$580,000

Bedrooms 4

Bathrooms 2.00

Full Baths 2

Square Footage 1,488 Acres 3.93 Year Built 1979

Type Residential Sub-Type Detached

Style Acreage with Residence, Bungalow

#### **Exterior**

Exterior Features Garden, Playground, Private Yard, Storage

Lot Description Front Yard, Garden, Lawn, Many Trees, No Neighbours Behind, Private,

Rectangular Lot

Roof Asphalt Shingle

Construction Concrete, Stucco, Wood Frame