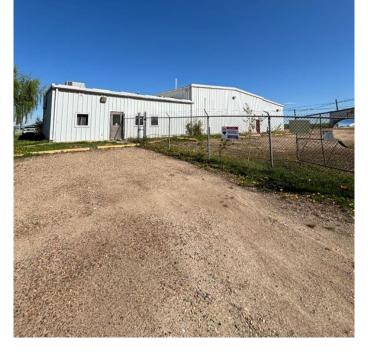

### \$685,000

0 Bedroom, 0.00 Bathroom, Commercial on 0.00 Acres

Lac La Biche, Lac La Biche, Alberta

Versatile Shop Space with Office on Nipewon Road. This commercial property on Nipewon Road offers a solid opportunity for a business in need of shop space with excellent accessibility. The main shop, originally built in 1980, features four 14' overhead doors (three on one wing, one on the other), a mezzanine, and an attached office area. While the office is dated, it remains functional and serviceable for a variety of operations. A secondary shop on the property, with one 14' overhead door, provides additional workspace and is structurally sound, though also in need of some updates. Both buildings have good structure and offer flexibility for many potential uses, from mechanical work to storage or light industrial activity. Previously operated as a waste management facility, the property is now vacant and ready for new possibilities. Situated within town limits, this location offers convenient access while maintaining a more industrial or service-based setup. With some vision, this property could be transformed to suit a wide range of commercial needs.