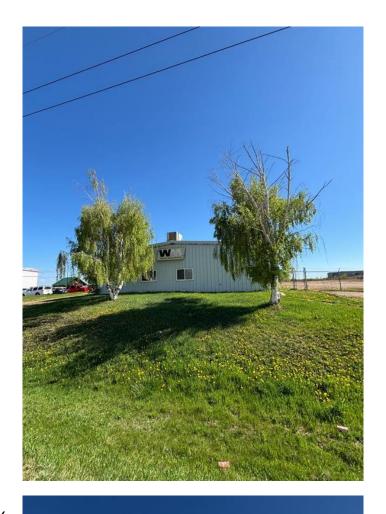

### \$685,000

0 Bedroom, 0.00 Bathroom, Commercial on 0.00 Acres

Lac La Biche, Lac La Biche, Alberta

Versatile Shop Space with Office on Nipewon Road. This commercial property on Nipewon Road offers a solid opportunity for a business in need of shop space with excellent accessibility. The main shop, originally built in 1980, features four 14' overhead doors (three on one wing, one on the other), a mezzanine, and an attached office area. While the office is dated, it remains functional and serviceable for a variety of operations. A secondary shop on the property, with one 14' overhead door, provides additional workspace and is structurally sound, though also in need of some updates. Both buildings have good structure and offer flexibility for many potential uses, from mechanical work to storage or light industrial activity. Previously operated as a waste management facility, the property is now vacant and ready for new possibilities. Situated within town limits, this location offers convenient access while maintaining a more industrial or service-based setup. With some vision, this property could be transformed to suit a wide range of commercial needs.