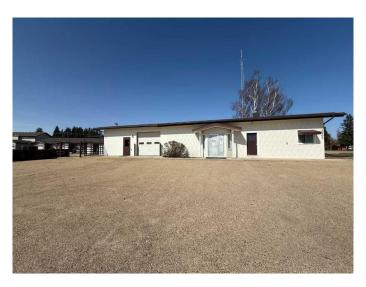

## \$395,000

0 Bedroom, 0.00 Bathroom, Commercial on 0.00 Acres

NONE, Ponoka, Alberta

Discover this exceptional commercial property, previously a veterinary clinic, ideally suited for a variety of business ventures. Situated on a 0.5-acre lot along the bustling Highway 2A in the heart of town, this property offers excellent visibility and a spacious parking lot to accommodate customers, and staff with ease. Step inside to a welcoming reception area complete with built-in shelving and a front desk, ideal for greeting clients and managing day-to-day operations. The space includes a kitchen area with cupboards and a sink. Several individual rooms can easily be converted into private offices, treatment rooms, or workspaces tailored to your business requirements. There is also large area for garage space. A spacious basement adds to the value, offering a laundry room with washer and dryer included, plus additional room for storage, expansion, or future development. This property is a rare opportunity to establish or relocate your business in a high-visibility location with a versatile layout ready to bring your vision to life. Perfect for medical practices, professional offices, retail, storage or automotive.

#### **Exterior**

Construction Stucco