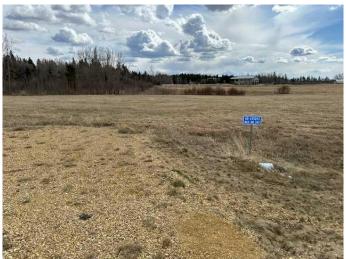

#### \$149,000

0 Bedroom, 0.00 Bathroom, Land on 4.05 Acres

N/A, Rural Wetaskiwin No. 10, County of, Alberta

Build your dream home on this 4.05 acre lot located in Pineridge Downs, East of Millet. Great location, close to pavement, easy commute to Leduc and EIA. Power and gas at property line.