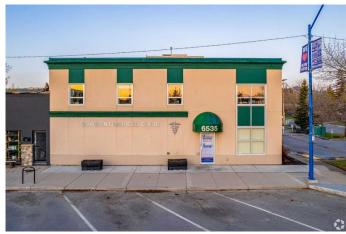

### \$2,500,000

0 Bedroom, 0.00 Bathroom, Commercial on 0.25 Acres

Bowness, Calgary, Alberta

Rare opportunity to own a 6,269 SF medical/professional building on 0.29 acres in the vibrant community of Bowness. The property offers direct exposure to Bowness Road NW, benefiting from high pedestrian and vehicle traffic. The main floor features a well-designed layout, including a waiting area, reception, 11 exam rooms, private/storage rooms, and washrooms, providing ample space for patient care and operations. The second floor includes a reception area, six (6) MD offices, three (3) exam rooms, a storage area, a training room, a lunchroom/kitchenette, and a washroom with a showerâ€"catering to diverse professional needs. Accessibility is seamless with two separate entrances, vestibules, elevator, and stair access. The property includes approximately 15 parking stalls, with additional street parking available on Bowness Road NW and 65 Street NW. Public transportation is conveniently accessible, and the building is situated along a pedestrian-friendly section of Bowness Road NW, surrounded by trendy retailers, restaurants, cafes, and the Calgary Public Library.

# **Community Information**

Address 6535 Bowness Road Nw

Subdivision Bowness
City Calgary
County Calgary
Province Alberta
Postal Code T3B 0E8