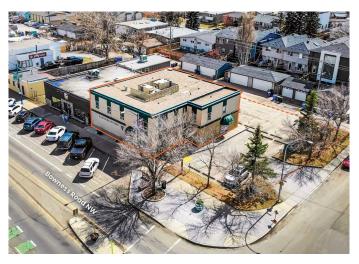

### \$2,500,000

0 Bedroom, 0.00 Bathroom, Commercial on 0.25 Acres

Bowness, Calgary, Alberta

Rare opportunity to own a 6,269 SF medical/professional building on 0.29 acres in the vibrant community of Bowness. The property offers direct exposure to Bowness Road NW, benefiting from high pedestrian and vehicle traffic. The main floor features a well-designed layout, including a waiting area, reception, 11 exam rooms, private/storage rooms, and washrooms, providing ample space for patient care and operations. The second floor includes a reception area, six (6) MD offices, three (3) exam rooms, a storage area, a training room, a lunchroom/kitchenette, and a washroom with a showerâ€"catering to diverse professional needs. Accessibility is seamless with two separate entrances, vestibules, elevator, and stair access. The property includes approximately 15 parking stalls, with additional street parking available on Bowness Road NW and 65 Street NW. Public transportation is conveniently accessible, and the building is situated along a pedestrian-friendly section of Bowness Road NW, surrounded by trendy retailers, restaurants, cafes, and the Calgary Public Library.

# **Community Information**

Address 6535 Bowness Road Nw

Subdivision Bowness
City Calgary
County Calgary
Province Alberta
Postal Code T3B 0E8