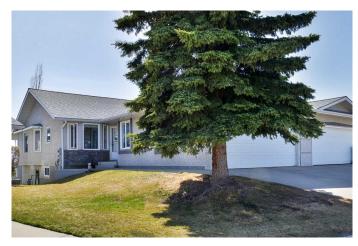

## \$689,900

3 Bedroom, 3.00 Bathroom, 1,288 sqft Residential on 0.09 Acres

Arbour Lake, Calgary, Alberta

Backing onto a green belt sits this finished walkout bungalow in a charming adult complex! This is a villa but NO condo fees, just an HOA for lawn and snow maintenance of \$144/month. Come home to your convenient low-maintenance lifestyle and never worry about snow shovelling or grass mowing again! The living and dining rooms are bright and open with wonderful connectivity, perfect for entertaining. The expansive deck, accessed from the living and dining rooms, is perfect for enjoying the wonderful south and west view of COP and the mountains, with nothing to block those views. Easily prep, cook and host in the large kitchen with a great layout. New kitchen counters, new dishwasher, new fridge with water/ice capabilities, a convenient garburator and freshly stained cabinetry add to your enjoyment of creating culinary wonders in this generous space. The bayed breakfast nook is wonderful for peaceful morning coffees and casual gatherings. Retreat at the end of the day to the spacious primary bedroom and enjoy the privacy of your own ensuite, updated with the same cabinetry and counter as the kitchen, and with new toilet. Ideally located on the other side of the home for ultimate privacy are the second bedroom and second full bathroom. Gather in the rec room in the finished walkout basement and come together in front of the gas fireplace. This huge space can easily be divided by furniture to create separate zones for work, fitness, media and hobbies. A 3rd bedroom and another full