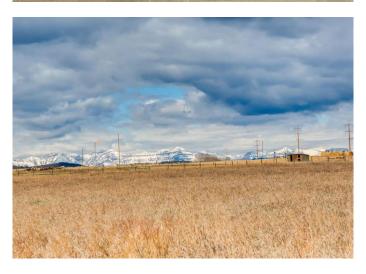

### \$498,000

0 Bedroom, 0.00 Bathroom, Land on 13.91 Acres

NONE, Rural Foothills County, Alberta

Majestic mountain views from this 13.91 acre property, providing an exceptional opportunity to build your dream home and enjoy nature and peaceful rural living. This acreage is fenced and has a water well. Natural gas and electricity are to the lot line. Road access is from paved road 466 Avenue W. There are no architectural restrictions or timeline to build beyond Municipal guidelines. An excellent location within 6 minutes of Diamond Valley and 20 minutes to Okotoks. Conveniently located in the Foothills County close to schools, shopping, restaurants, golf courses, sports facilities, horse riding centres, fishing and the Oilfields General Hospital. This is an exceptional opportunity!