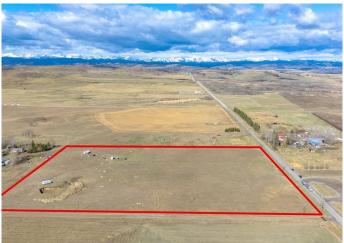

### \$498,000

0 Bedroom, 0.00 Bathroom, Land on 13.91 Acres

NONE, Rural Foothills County, Alberta

Majestic mountain views from this 13.91 acre property, providing an exceptional opportunity to build your dream home and enjoy nature and peaceful rural living. This acreage is fenced and has a water well. Natural gas and electricity are to the lot line. Road access is from paved road 466 Avenue W. There are no architectural restrictions or timeline to build beyond Municipal guidelines. An excellent location within 6 minutes of Diamond Valley and 20 minutes to Okotoks. Conveniently located in the Foothills County close to schools, shopping, restaurants, golf courses, sports facilities, horse riding centres, fishing and the Oilfields General Hospital. This is an exceptional opportunity!

MLS® # A2215195

Price \$498,000

Bathrooms 0.00

Acres 13.91

Type Land

Sub-Type Residential Land

Status Active