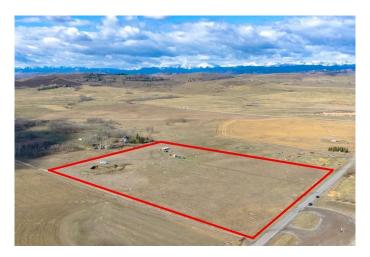

### \$498,000

0 Bedroom, 0.00 Bathroom, Land on 13.91 Acres

NONE, Rural Foothills County, Alberta

Majestic mountain views from this 13.91 acre property, providing an exceptional opportunity to build your dream home and enjoy nature and peaceful rural living. This acreage is fenced and has a water well. Natural gas and electricity are to the lot line. Road access is from paved road 466 Avenue W. There are no architectural restrictions or timeline to build beyond Municipal guidelines. An excellent location within 6 minutes of Diamond Valley and 20 minutes to Okotoks. Conveniently located in the Foothills County close to schools, shopping, restaurants, golf courses, sports facilities, horse riding centres, fishing and the Oilfields General Hospital. This is an exceptional opportunity!

MLS® # A2215195

Price \$498,000

Bathrooms 0.00

Acres 13.91

Type Land

Sub-Type Residential Land

Status Active