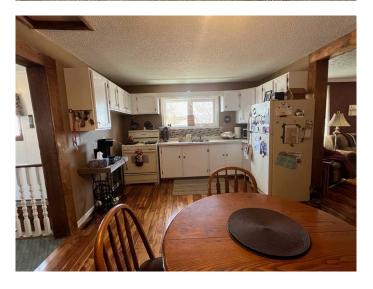

## \$139,900

3 Bedroom, 2.00 Bathroom, 1,030 sqft Residential on 0.31 Acres

Islay, Islay, Alberta

Looking for a place to call home in a quiet small-town? Located just 30 minutes west of Lloydminster, this property in located in the hamlet of Islay, Alberta. Sitting on two lots, this 1030 sq. ft. home has 3 bedrooms on the main floor, a 4-piece bathroom, a spacious living area, and an eat-in kitchen. Downstairs, you will find a large family room as well as a 2-piece bathroom and laundry area. Walk outside onto the large 520 sq. ft. deck and overlook the spacious backyard. Windows upgraded 2 years ago. Shingles replaced on house and garage approximately 7 years ago. Electrical has been upgraded to 100 amp. This home also offers a 28' x 26' double garage and sits on a corner lot. Call to view!

## Interior

Interior Features Ceiling Fan(s)

Appliances Freezer, Refrigerator, Stove(s), Washer/Dryer

Heating Forced Air, Natural Gas

Cooling None Has Basement Yes

Basement Finished, Partial