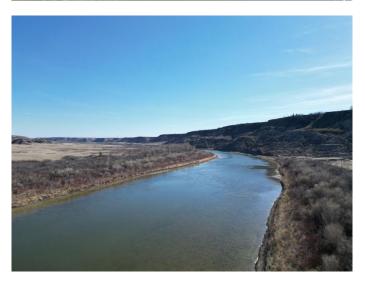

Discover 20 acres of scenic, flat land nestled in the heart of Alberta's iconic Badlands. Bordered by long stretches of river frontage, this rare parcel offers panoramic views, unique geological surroundings, and direct access to nature's beauty. Just minutes from the historic Bleriot Ferry, the property is ideally located for both solitude and convenience.

20 acres of flat, usable land

Extensive river frontage – perfect for fishing, boating, or relaxation

Spectacular Badlands scenery with coulees, hoodoos, and wide-open skies

Minutes to Bleriot Ferry and close to Drumheller's attractions