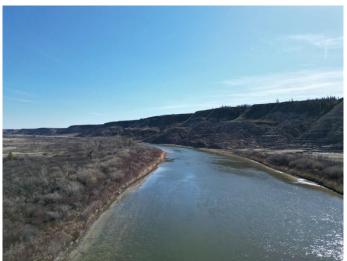

Discover 20 acres of scenic, flat land nestled in the heart of Alberta's iconic Badlands. Bordered by long stretches of river frontage, this rare parcel offers panoramic views, unique geological surroundings, and direct access to nature's beauty. Just minutes from the historic Bleriot Ferry, the property is ideally located for both solitude and convenience.

20 acres of flat, usable land

Extensive river frontage – perfect for fishing, boating, or relaxation

Spectacular Badlands scenery with coulees, hoodoos, and wide-open skies

Minutes to Bleriot Ferry and close to Drumheller's attractions