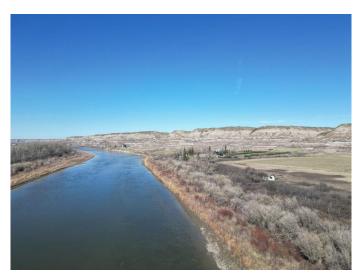

Discover 20 acres of scenic, flat land nestled in the heart of Alberta's iconic Badlands. Bordered by long stretches of river frontage, this rare parcel offers panoramic views, unique geological surroundings, and direct access to nature's beauty. Just minutes from the historic Bleriot Ferry, the property is ideally located for both solitude and convenience.

With its level terrain the land presents endless potential â€" whether you're dreaming of a campground, private acreage, subdivision, farmland, or a one-of-a-kind business venture. The proximity to popular tourist routes and the natural draw of the surrounding landscape make it especially suited for recreational or commercial development.

20 acres of flat, usable land

Extensive river frontage – perfect for fishing, boating, or relaxation

Spectacular Badlands scenery with coulees, hoodoos, and wide-open skies

Minutes to Bleriot Ferry and close to Drumheller's attractions