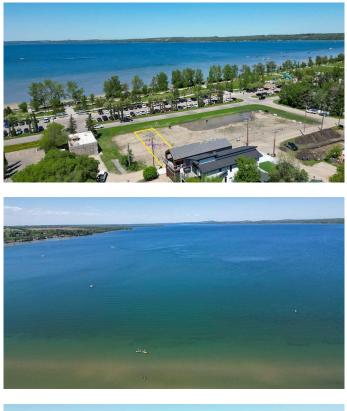

#### \$394,900

0 Bedroom, 0.00 Bathroom, Land on 0.10 Acres

Cottage Area, Sylvan Lake, Alberta

ONLY 2 LOTS LEFT! WOW ... don't miss this opportunity to build your dream home/cottage on the lake on this 32 x 130 ft. lot. Cottage district lots have become increasing rare, now is the time to build. This unbeatable location is on Lakeshore drive just across from the park and steps to the lake. You'll love watching the all action and enjoying the sunsets from your deck. With close proximity to restaurants, shopping, the marina, boardwalk-you'll be able to truly enjoy the Sylvan Lake lifestyle. Sylvan has become a 4 seasons destination with countless activities going on all year long. Lots have been graded and serviced and are ready to build on. The rear laneway will be paved. No restrictions on time to build so you can hold it until YOU are ready.

### **Community Information**

| Address     | 4217 Lakeshore Drive |
|-------------|----------------------|
| Subdivision | Cottage Area         |

| City            | Sylvan Lake                                                                   |
|-----------------|-------------------------------------------------------------------------------|
| County          | Red Deer County                                                               |
| Province        | Alberta                                                                       |
| Postal Code     | T4S 1C1                                                                       |
| Amenities       |                                                                               |
| Is Waterfront   | Yes                                                                           |
| Exterior        |                                                                               |
| Lot Description | Back Yard, Cleared, Front Yard, Lake, Level, Near Rectangular Lot, Waterfront |