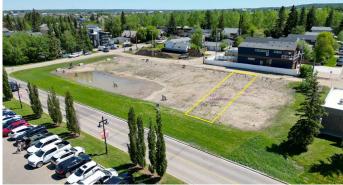

#### \$394,900

0 Bedroom, 0.00 Bathroom, Land on 0.10 Acres

Cottage Area, Sylvan Lake, Alberta

ONLY 2 LOTS LEFT! WOW ... don't miss this opportunity to build your dream home/cottage on the lake on this 32 x 130 ft. lot. Cottage district lots have become increasing rare, now is the time to build. This unbeatable location is on Lakeshore drive just across from the park and steps to the lake. You'll love watching the all action and enjoying the sunsets from your deck. With close proximity to restaurants, shopping, the marina, boardwalk-you'll be able to truly enjoy the Sylvan Lake lifestyle. Sylvan has become a 4 seasons destination with countless activities going on all year long. Lots have been graded and serviced and are ready to build on. The rear laneway will be paved. No restrictions on time to build so you can hold it until YOU are ready.

### **Community Information**

| Address     | 4217 Lakeshore Drive |
|-------------|----------------------|
| Subdivision | Cottage Area         |

| City            | Sylvan Lake                                                                   |
|-----------------|-------------------------------------------------------------------------------|
| County          | Red Deer County                                                               |
| Province        | Alberta                                                                       |
| Postal Code     | T4S 1C1                                                                       |
| Amenities       |                                                                               |
| Is Waterfront   | Yes                                                                           |
| Exterior        |                                                                               |
| Lot Description | Back Yard, Cleared, Front Yard, Lake, Level, Near Rectangular Lot, Waterfront |