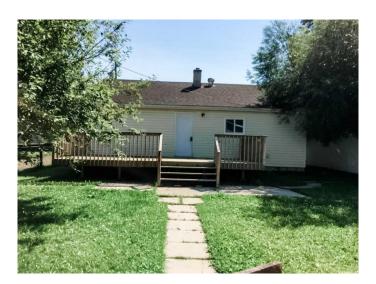

# \$249,900

3 Bedroom, 1.00 Bathroom, 952 sqft Residential on 0.33 Acres

Edson, Edson, Alberta

Welcome to this beautifully updated 3-bedroom, 1-bathroom home, perfectly situated on a large lot in the heart of Glenwood. Offering a blend of modern upgrades and classic charm, this property is move-in ready and ideal for first-time buyers or someone looking to downsize!

Recent renovations include an updated bathroom, new windows, shingles, flooring, and trim. A newer hot water tank and updated appliances add extra comfort and efficiency to the home. Outside, enjoy the spacious yardâ€"perfect for gardening, kids, or petsâ€"and a detached garage offering ample parking and storage.