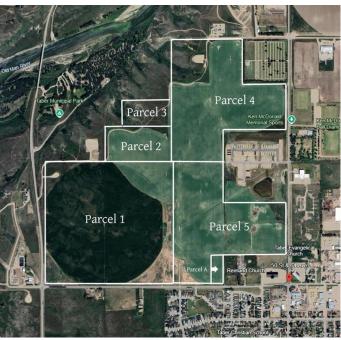

### \$4,053,500

0 Bedroom, 0.00 Bathroom, Agri-Business on 135.50 Acres

NONE, Taber, Alberta

135.5 acres with 111 irrigable acres of prime farm land. This land is annexed to the town of Taber, and zoned UR for future Residential development. Can be purchased separately, or in conjunction with A2213986, A2214863, A2214874, A2214882 and A2214886.