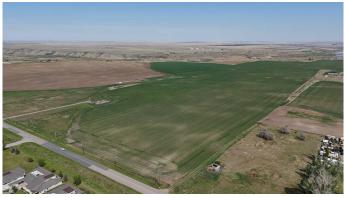

### \$4,053,500

0 Bedroom, 0.00 Bathroom, Agri-Business on 135.50 Acres

NONE, Taber, Alberta

135.5 acres with 111 irrigable acres of prime farm land. This land is annexed to the town of Taber, and zoned UR for future Residential development. Can be purchased separately, or in conjunction with A2213986, A2214863, A2214874, A2214882 and A2214886.