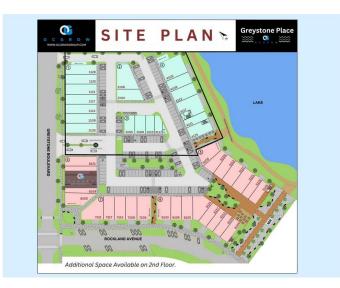

## \$1,027,500

0 Bedroom, 0.00 Bathroom, Commercial on 0.00 Acres

Greystone, Cochrane, Alberta

Welcome to Greystone, Cochrane's premier new luxury waterfront community, developed by Ocgrow Group, the largest developer in the area. Located along the scenic Bow River, Greystone offers an exceptional opportunity to own or lease high-end retail space in one of Canada's fastest-growing municipalities. Surrounded by new residential developments and key amenities such as the brand-new Co-op grocery store and the Spray Lake Sawmills (SLS) Family Sports Centre, Greystone is designed as a connected live, work, and play community. Retail opportunities for sale/lease include medical clinics, pharmacies, optical centres, rolled ice cream shops, franchise restaurants, boutique retail, and many other high-end commercial uses. Perfectly positioned just 10 minutes from Calgary's NW C-Train station, 30 minutes from Calgary International Airport, and only 45 minutes from Banff National Park, Greystone combines urban convenience with natural beauty, making it the ideal location for businesses looking to thrive in a dynamic and luxurious setting. At Greystone, an exceptional selection of luxury retail and commercial spaces is available, thoughtfully curated to accommodate premier uses. Opportunities include medical and pharmacy services, optical boutiques, specialty dessert concepts like rolled ice cream, leading franchise restaurants, hair/nail salon, high-end retail shops, wellness studios, and professional

offices. Designed to elevate the experience for both businesses and customers, these spaces offer premium visibility, elegant architecture, and direct access to a thriving, upscale waterfront community. Greystone invites visionary brands and entrepreneurs to be part of this landmark destination where lifestyle, commerce, and community meet. Note - 1000-2500+ square feet available for sale or lease!