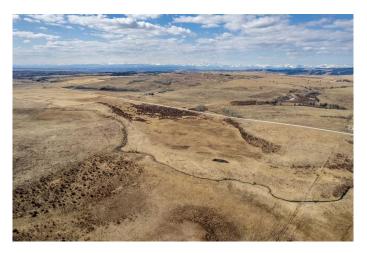

# \$3,000,000 - 325 Acres Horse Creek Road, Rural Rocky View County

MLS® #A2215641

\$3,000,000

0 Bedroom, 0.00 Bathroom, Land on 325.90 Acres

NONE, Rural Rocky View County, Alberta

ABSOLUTELY STUNNING 325 ACRES on two titles with the Horse Creek running through both parcels. This exceptional ranch land has majestic mountain views to both the South and West and would be the perfect backdrop for your dream country estate or serve as an enduring long term land holding investment. Located just 10 minutes NW of Cochrane on pavement this stunning raw law is comprised of native prairie grassland, wetlands and some trees. This is a nature lover's paradise where you will see elk, moose, deer and an abundance of birds throughout the year. Both quarter sections must be sold together and present a special opportunity for you to acquire a large land assembly with quick access to Calgary, Banff National Park and major routes. GST is applicable. A confirmed appointment is required for all viewings.