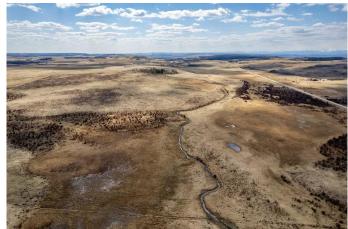

# \$3,000,000 - 325 Acres Horse Creek Road, Rural Rocky View County

MLS® #A2215641

\$3,000,000

0 Bedroom, 0.00 Bathroom, Land on 325.90 Acres

NONE, Rural Rocky View County, Alberta

ABSOLUTELY STUNNING 325 ACRES on two titles with the Horse Creek running through both parcels. This exceptional ranch land has majestic mountain views to both the South and West and would be the perfect backdrop for your dream country estate or serve as an enduring long term land holding investment. Located just 10 minutes NW of Cochrane on pavement this stunning raw law is comprised of native prairie grassland, wetlands and some trees. This is a nature lover's paradise where you will see elk, moose, deer and an abundance of birds throughout the year. Both quarter sections must be sold together and present a special opportunity for you to acquire a large land assembly with quick access to Calgary, Banff National Park and major routes. GST is applicable. A confirmed appointment is required for all viewings.