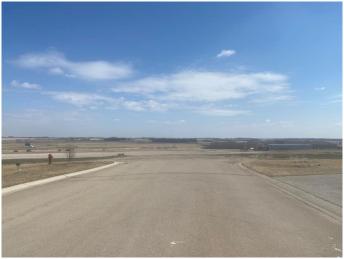

### \$65,000

0 Bedroom, 0.00 Bathroom, Land on 0.22 Acres

NONE, Rimbey, Alberta

Looking to build your dream home in an excellent location? This lot is at the end of 58th Avenue and has some great views to the east and north as well as the added bonus of no through traffic! Rimbey is a truly friendly community with so much to offer including schools, a hospital, a swimming pool, indoor riding arena, Central Alberta Raceways, nearby lakes, shopping, parks and playgrounds and so much more... This is a wonderful town whether you are looking to raise a family or retire from the farm and this lot is the ideal place to build the home that you want to do that in!

#### **Exterior**

Lot Description Back Lane, Corner Lot, No Neighbours Behind, Gentle Sloping, Open

Lot