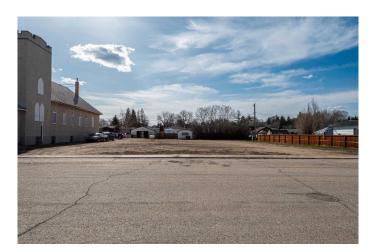

#### \$30,000

0 Bedroom, 0.00 Bathroom, Land on 0.35 Acres

NONE, Carbon, Alberta

Showcase your business in Carbon, the Village in the Valley! A commercially zoned gravelled 15080 square foot lot in a residential area, across from the Carbon School. Carbon is a growing vibrant village with approximately 500 residents, a dramatic growth in recent years. About an hour to Calgary, under 30 mins to both Three Hills and Drumheller, and just off the highway 9 and trucking routes for easy for local business, shipping, and more.