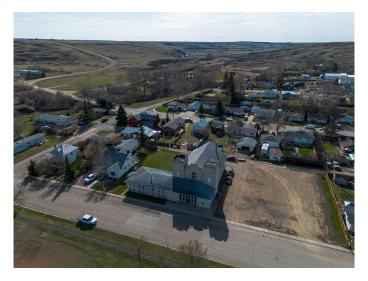

#### \$30,000

0 Bedroom, 0.00 Bathroom, Land on 0.35 Acres

NONE, Carbon, Alberta

Showcase your business in Carbon, the Village in the Valley! A commercially zoned gravelled 15080 square foot lot in a residential area, across from the Carbon School. Carbon is a growing vibrant village with approximately 500 residents, a dramatic growth in recent years. About an hour to Calgary, under 30 mins to both Three Hills and Drumheller, and just off the highway 9 and trucking routes for easy for local business, shipping, and more.