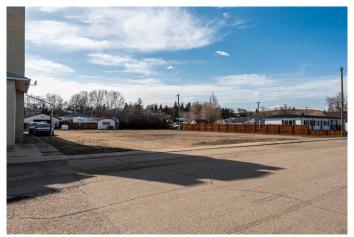

#### \$30,000

0 Bedroom, 0.00 Bathroom, Land on 0.35 Acres

NONE, Carbon, Alberta

Showcase your business in Carbon, the Village in the Valley! A commercially zoned gravelled 15080 square foot lot in a residential area, across from the Carbon School. Carbon is a growing vibrant village with approximately 500 residents, a dramatic growth in recent years. About an hour to Calgary, under 30 mins to both Three Hills and Drumheller, and just off the highway 9 and trucking routes for easy for local business, shipping, and more.