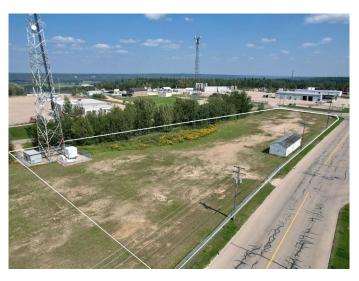

#### \$595,000

0 Bedroom, 0.00 Bathroom, Commercial on 2.99 Acres

NONE, Whitecourt, Alberta

Fenced industrial lot with 2.99 acres and an older warehouse o 1200 sq' . Building is not heated and could use some work. Gas line is at the property line. 3 phase power. Communications tower on a yearly lease. Zoned as M-1 .