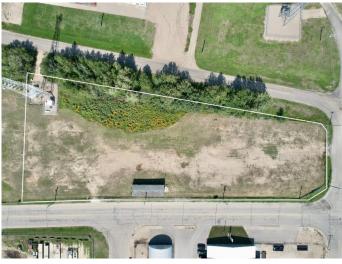

#### \$595,000

0 Bedroom, 0.00 Bathroom, Commercial on 2.99 Acres

NONE, Whitecourt, Alberta

Fenced industrial lot with 2.99 acres and an older warehouse o 1200 sq' . Building is not heated and could use some work. Gas line is at the property line. 3 phase power. Communications tower on a yearly lease. Zoned as M-1 .