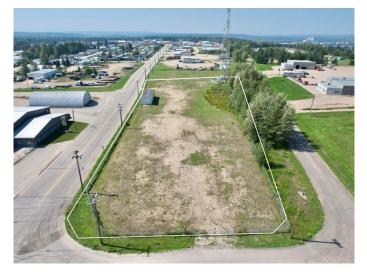

#### \$595,000

0 Bedroom, 0.00 Bathroom, Commercial on 2.99 Acres

NONE, Whitecourt, Alberta

Fenced industrial lot with 2.99 acres and an older warehouse o 1200 sq' . Building is not heated and could use some work. Gas line is at the property line. 3 phase power. Communications tower on a yearly lease. Zoned as M-1 .