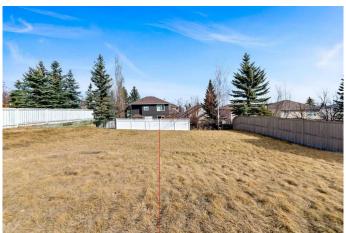

### \$585,000

0 Bedroom, 0.00 Bathroom, Land on 0.09 Acres

Patterson, Calgary, Alberta

Welcome to an incredible opportunity to own one of two premium lots in the highly sought-after community of Patterson Heights. This lot is available in this established and picturesque area â€" an opportunity that may not come again! Situated on a guiet street surrounded by beautiful, estate homes, this location offers peace and privacy, while still being walkable to nearby amenities, parks, and community center With quick and easy access to Bow Trail, 85th Avenue, Stoney Trail, and Sarcee Trail, commuting to downtown or heading to the mountains is a breeze. Enjoy north valley views from both the main floor and second floor, creating a breathtaking backdrop for daily living and entertaining. The lots are an impressive 120 feet deep, offering endless possibilities to build your dream home with Wildwood Developments or bring your own builder. Development permit have been approved, building permit is in progress. Whether you are looking to build your forever home or develop a unique project, this is a prime opportunity in one of Calgary's most desirable neighborhoods. Don't miss out â€" opportunities like this are truly once in a lifetime! Contact us today for more information or to walk the property