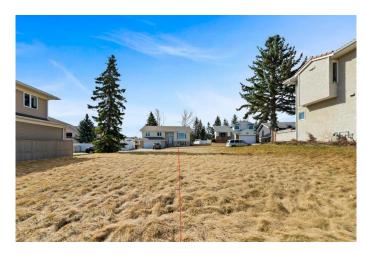

### \$585,000

0 Bedroom, 0.00 Bathroom, Land on 0.09 Acres

Patterson, Calgary, Alberta

Welcome to an incredible opportunity to own one of two premium lots in the highly sought-after community of Patterson Heights. This lot is available in this established and picturesque area â€" an opportunity that may not come again! Situated on a guiet street surrounded by beautiful, estate homes, this location offers peace and privacy, while still being walkable to nearby amenities, parks, and community center With quick and easy access to Bow Trail, 85th Avenue, Stoney Trail, and Sarcee Trail, commuting to downtown or heading to the mountains is a breeze. Enjoy north valley views from both the main floor and second floor, creating a breathtaking backdrop for daily living and entertaining. The lots are an impressive 120 feet deep, offering endless possibilities to build your dream home with Wildwood Developments or bring your own builder. Development permit have been approved, building permit is in progress. Whether you are looking to build your forever home or develop a unique project, this is a prime opportunity in one of Calgary's most desirable neighborhoods. Don't miss out â€" opportunities like this are truly once in a lifetime! Contact us today for more information or to walk the property