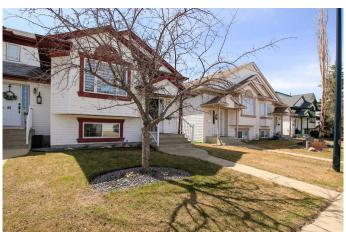

## \$339,900

5 Bedroom, 2.00 Bathroom, 1,094 sqft Residential on 0.07 Acres

Devonshire, Red Deer, Alberta

SEMI DETACHED BI-LEVEL ~ FULLY DEVELOPED WITH 5 BEDROOMS (3 up, 2 down) AND 2 BATHS ~ SUNNY SOUTH FACING BACKYARD ~ Covered front entry welcomes you and leads to a foyer with high ceilings that open to the upper level ~ Open concept main floor layout is complemented by soaring vaulted ceilings that create a feeling of spaciousness ~ The living room is filled with natural light from a large bay window that overlooks the front yard ~ The updated kitchen offers an abundance of white shaker style cabinets with a built in pantry, tons of counter space including a large island, full tile backsplash and opens to the dining room where you can easily host gatherings ~ Garden door access from the dining room leads to a huge, partially covered south facing deck and backyard ~ The primary bedroom can easily accommodate a king size bed plus multiple pieces of furniture and offers dual closets ~ 2 additional main floor bedrooms are both a generous size ~ 4 piece main bathroom ~ The fully finished basement has large above grade windows and offers a spacious family room, 2 large bedrooms, a 5 piece bathroom with dual sinks and a linen closet, laundry and tons of space for storage ~ The sunny south facing backyard is landscaped with well established trees, shrubs, and perennials, has raised garden beds, enclosed storage below the deck, and is fully fenced with back alley access ~ Excellent location; steps to two large green spaces and walking trails with multiple

## **Exterior**

Exterior Features Private Entrance, Private Yard, Storage

Lot Description Back Lane, Back Yard, Front Yard, Landscaped, Rectangular Lot, Street

Lighting, No Neighbours Behind

Roof Asphalt Shingle Construction Vinyl Siding