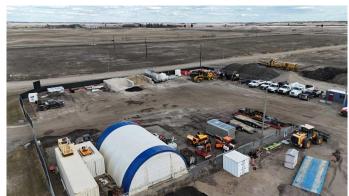

### \$149,900

0 Bedroom, 0.00 Bathroom, Land on 1.00 Acres

Sask Industrial, Lloydminster, Saskatchewan

Located next to the Husky Upgrader, Horizon Energy Park is the perfect location for your business to grow. Secure the benefits of urban services while enjoying the ease of access of rural site. This 1 acre parcel is fully fenced, graveled and features a 30x40 out building. Adjusting lots are also available. Located at the corner of Highway 303 & RR3273 just 3.5 miles east of Lloydminster.