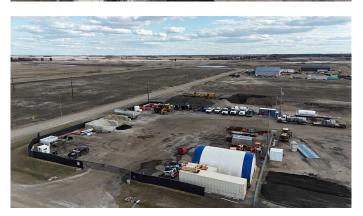

### \$149,900

0 Bedroom, 0.00 Bathroom, Land on 1.00 Acres

Sask Industrial, Lloydminster, Saskatchewan

Located next to the Husky Upgrader, Horizon Energy Park is the perfect location for your business to grow. Secure the benefits of urban services while enjoying the ease of access of rural site. This 1 acre parcel is fully fenced, graveled and features a 30x40 out building. Adjusting lots are also available. Located at the corner of Highway 303 & RR3273 just 3.5 miles east of Lloydminster.