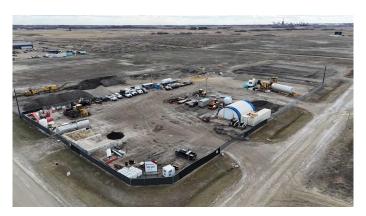

### \$149,900

0 Bedroom, 0.00 Bathroom, Land on 1.00 Acres

Sask Industrial, Lloydminster, Saskatchewan

Located next to the Husky Upgrader, Horizon Energy Park is the perfect location for your business to grow. Secure the benefits of urban services while enjoying the ease of access of rural site. This 1 acre parcel is fully fenced, graveled and features a 30x40 out building. Adjusting lots are also available. Located at the corner of Highway 303 & RR3273 just 3.5 miles east of Lloydminster.