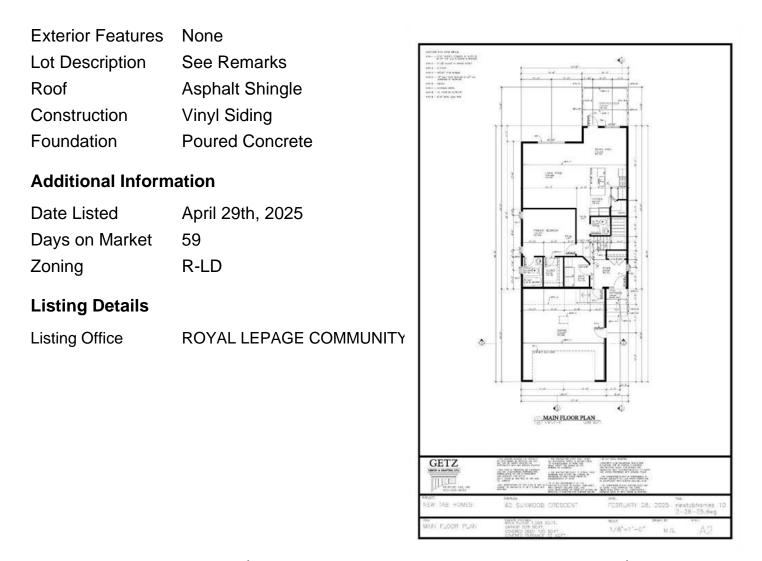

#### \$599,900

3 Bedroom, 3.00 Bathroom, 1,099 sqft Residential on 0.10 Acres

SW Southridge, Medicine Hat, Alberta

Don't let this chance pass; be the first to make this lovely new walkout bungalow your home. Built by New Tab Homes Ltd. and DP76 Construction, this thoughtfully designed property blends modern style with practical functionality. With an expected completion date of October 2025, there is still time to personalize the finishes to reflect your own style and preferences. Offering 1,099 square feet of beautifully planned living space, the open-concept layout creates a bright and welcoming atmosphere. The kitchen, dining, and livingroom areas are seamlessly connected, perfect for both everyday living and entertaining. The kitchen is equipped with a large center island, abundant counter space, and a convenient corner pantry. Patio door off the dinning room lead you to the covered balcony that overlooks the yard. The main floor also includes a laundry room, a two-piece guest bathroom, and a well-appointed primary bedroom featuring a walk-in closet and a luxurious 4 piece ensuite. Downstairs, the fully developed walkout basement will offer a large family room with direct access to a covered patio, 2 additional bedrooms, and a full 4 piece bathroom. A double attached garage and a spacious driveway ensure plenty of parking for your family and guests. \*\* RMS square footage is based on builder plans. Pictures are "similar to" a previous build.\*\*

### Interior

| Interior Features | Kitchen Island, Pantry, Storage, Walk-In Closet(s) |
|-------------------|----------------------------------------------------|
| Appliances        | Central Air Conditioner                            |
| Heating           | Forced Air, Natural Gas                            |
| Cooling           | Central Air                                        |
| Fireplace         | Yes                                                |
| # of Fireplaces   | 1                                                  |
| Fireplaces        | Electric                                           |
| Has Basement      | Yes                                                |
| Basement          | Full, Walk-Out                                     |

### Exterior

Data is supplied by Pillar 9â,¢ MLS® System. Pillar 9â,¢ is the owner of the copyright in its MLS® System. Data is deemed reliable but is not guaranteed accurate by Pillar 9â,¢. The trademarks MLS®, Multiple Listing Service® and the associated logos are owned by The Canadian Real Estate Association (CREA) and identify the quality of services provided by real estate professionals who are members of CREA. Used under license.