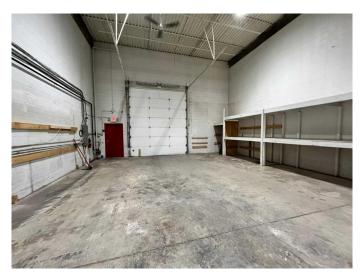

Located at 1410 40 Ave NE, Calgary, AB, this 1,400 sq ft warehouse offers the perfect balance of efficiency and accessibility for your growing business. Nestled in the well-established McCall Industrial Park, this unit is just moments from major routes like Deerfoot Trail and McKnight Blvd, ensuring smooth logistics and easy access for your team and deliveries.

The space features a dedicated loading dock with a large overhead door, ideal for businesses requiring frequent shipping and receiving. Inside, the open layout provides a clean, customizable footprint suitable for storage, distribution, light manufacturing, or trades operations.

Offered at just \$3,100/month including utilities, this all-inclusive gross lease simplifies budgeting and keeps your overhead low.

Whether you're an expanding local business or launching a new operation, this space offers unbeatable value in a prime NE Calgary location. Contact your favorite realtor today to book a private tour!