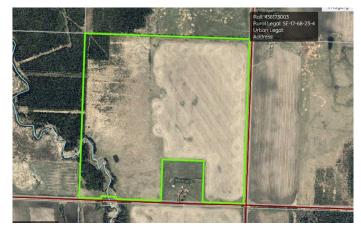

# \$400,000 - Se 17-68-23-w4, Rural Athabasca County

MLS® #A2215996

### \$400,000

0 Bedroom, 0.00 Bathroom, Land on 150.00 Acres

NONE, Rural Athabasca County, Alberta

#2 of four quarters offered for sale. NE of Island Lake in Athabasca County. Year round flowing creek in the SW corner making for a great cabin or house spot. #4 soil. Excellent grain or forage land. This quarter is well suited for livestock or grain farming. Approx. 40% is pasture and 60% grain (canola in 2024, wheat in 2023) Steel Corrals. \$2500/year surface lease revenue. Offered by sealed tender closing May 14 at noon. Buy one, several or all four quarters. Fast possession. Seed immediately.

### **Community Information**

Address Se 17-68-23-w4

Subdivision NONE

City Rural Athabasca County

County Athabasca County

Province Alberta
Postal Code T9S 2B9