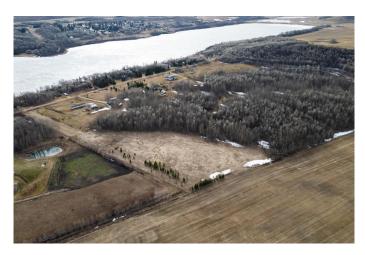

### \$274,900

0 Bedroom, 0.00 Bathroom, Land on 15.81 Acres

Little Beaver Lake Estates, Rural Camrose County, Alberta

This beautiful 15.81 acres of land is set in the relaxing resort community of Little Beaver Lake Estates in Camrose County. This is your opportunity to own one of the largest parcels of residential land in the community right across the road from Little Beaver Lake with access. Perfect to build your dream home or cottage, invest or just enjoying a camping getaway with plenty of space for your toys and machines. This property is fully fenced and gated with utilities at the lot line. Approximately half the land is forested with pathways and a pond along with a camper stove and stable. The balance of the land is rolling and cleared with excellent building spots. Tranquility and Privacy but still only about 15-25 minutes from communities for schooling, shopping and basic necessities. Amazing value with this perfectly set up property - Come take a look and envision your future.