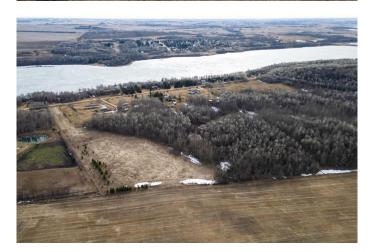

### \$274,900

0 Bedroom, 0.00 Bathroom, Land on 15.81 Acres

Little Beaver Lake Estates, Rural Camrose County, Alberta

This beautiful 15.81 acres of land is set in the relaxing resort community of Little Beaver Lake Estates in Camrose County. This is your opportunity to own one of the largest parcels of residential land in the community right across the road from Little Beaver Lake with access. Perfect to build your dream home or cottage, invest or just enjoying a camping getaway with plenty of space for your toys and machines. This property is fully fenced and gated with utilities at the lot line. Approximately half the land is forested with pathways and a pond along with a camper stove and stable. The balance of the land is rolling and cleared with excellent building spots. Tranquility and Privacy but still only about 15-25 minutes from communities for schooling, shopping and basic necessities. Amazing value with this perfectly set up property - Come take a look and envision your future.