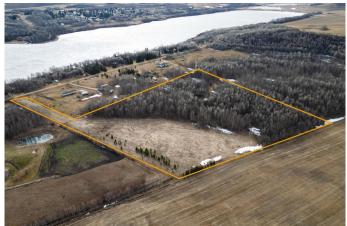

### \$274,900

0 Bedroom, 0.00 Bathroom, Land on 15.81 Acres

Little Beaver Lake Estates, Rural Camrose County, Alberta

This beautiful 15.81 acres of land is set in the relaxing resort community of Little Beaver Lake Estates in Camrose County. This is your opportunity to own one of the largest parcels of residential land in the community right across the road from Little Beaver Lake with access. Perfect to build your dream home or cottage, invest or just enjoying a camping getaway with plenty of space for your toys and machines. This property is fully fenced and gated with utilities at the lot line. Approximately half the land is forested with pathways and a pond along with a camper stove and stable. The balance of the land is rolling and cleared with excellent building spots. Tranquility and Privacy but still only about 15-25 minutes from communities for schooling, shopping and basic necessities. Amazing value with this perfectly set up property - Come take a look and envision your future.