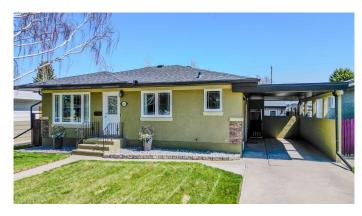

## \$450,000

4 Bedroom, 2.00 Bathroom, 938 sqft Residential on 0.14 Acres

St Edwards, Lethbridge, Alberta

A prime northside locationâ€"situated directly across from St. Paul's Elementary School in a fantastic, peaceful, family-friendly neighbourhood, get ready for this incredibly updated beauty!! With eye-catching curb appeal, a green stucco exterior, and a mature tree out front, this home welcomes you with warmth and charm from the moment you arrive! Step inside to find a thoughtfully designed layout featuring hardwood floors, quartz countertops, and stainless steel appliances, including a gas stove that's perfect for cooking enthusiasts! The main level living room is filled with natural light thanks to all new windows upstairs and has gorgeous hardwood floors, creating a bright and inviting space for everyday living and entertaining! The two upstairs bedrooms showcase beautifully stained original hardwood floors, blending classic charm with refreshed style! Downstairs, the spacious family room offers even more room to relax, host guests, or enjoy a movie night, complete with brand new carpet for added comfort and a fresh, updated feel! This home features four bedrooms and two full bathrooms, including a stunningly renovated downstairs bathroom with a walk-in shower that's sure to impress! Outside is just as incredible as the interiorâ€"enjoy summer evenings on the back deck complete with a beautiful gazebo, or spend time in the landscaped front and backyard filled with green grass and a gorgeous zeroscaped feature area. A massive garden shed offers all