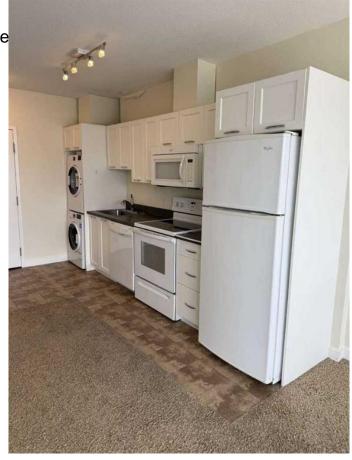

## \$296,000

1 Bedroom, 1.00 Bathroom, 437 sqft Residential on 0.00 Acres

Brentwood, Calgary, Alberta

For more information, please click Brochure button.

Stunning Mountain Views! Bright
One-Bedroom Condo on the 8th Floor.
Welcome to this beautifully situated
one-bedroom condo offering breathtaking
views of the mountains from the 8th floor. This
bright and well-maintained unit features an
open layout with large windows that flood the
space with natural light and showcase the
scenic backdrop. Enjoy the peace and privacy
of being up high, while still being close to all
the amenities you need. A perfect opportunity
for first-time buyers, investors, or those looking
to downsize with style. Don't miss out on
this rare view-facing unit!

Amenities Elevator(s), Fitness Center,

Visitor Parking

Parking Spaces 1

Parking Parkade, Underground

Interior

Interior Features Elevator, Laminate Counters

Lighting

Appliances Dishwasher, Microwave,