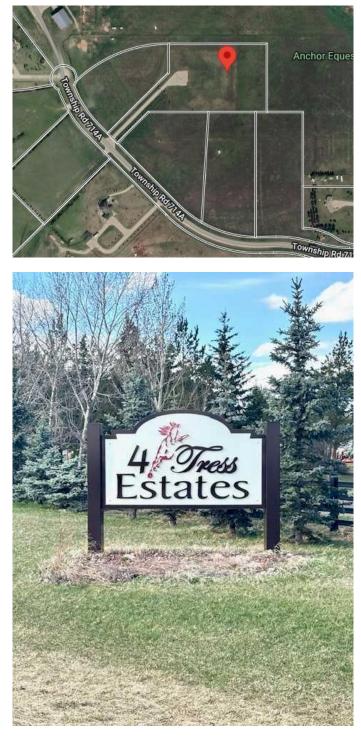

#### VACANT LOT AND IMMEDIATE

POSSESSION!!! This 7.14 acre lot is ready to build on and zoned CR 5 country residential. Enjoy the convenience of being just minutes from Grande Prairie, where you'II find a variety of amenities to suit your lifestyle. With flexible options for build-to-suit and carrying options available, your vision can become a reality. Don't miss out on this incredible opportunity to invest in a community. For more details and to explore your options, call Sean today! Your dream home is just a lot away!